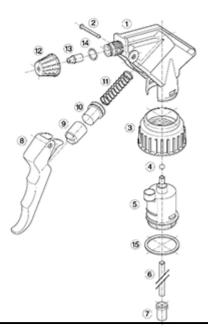

#### Standard packaging:

- 400 pcs per box

- Dimensions: 57 x 39 x 55 cm

- Gross weight: 1.25 Kg

**Exploded View** 

| Pos | description   | Material      |
|-----|---------------|---------------|
| 1   | Body          | PP            |
| 2   | Rivet         | POM           |
| 3   | Ring          | PP            |
| 4   | Ball          | st. steel 302 |
| 5   | Connection    | PP            |
| 6   | Tube          | PE            |
| 7   | Filter        | PP            |
| 8   | Trigger       | PP            |
| 9   | Washer holder | PP            |
| 10  | Washer        | NBR           |
| 11  | Spring        | st. steel 302 |
| 12  | Nozzle        | PP            |
| 13  | Valve         | POM           |
| 14  | O-ring        | NBR           |
| 15  | Seal          | PE/EPE        |