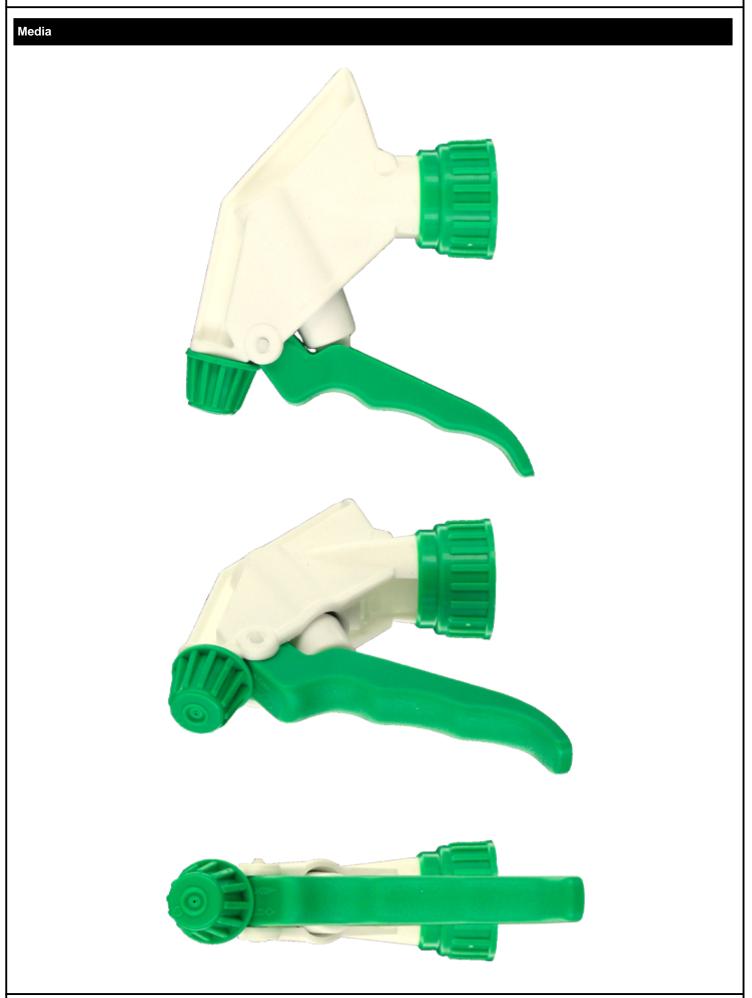

ons: 57 x 39 x 55 cm

- Gross weight: 1.25 Kg

**Exploded View** 

| Pos | description   | Material      |
|-----|---------------|---------------|
| 1   | Body          | PP            |
| 2   | Rivet         | POM           |
| 3   | Ring          | PP            |
| 4   | Ball          | st. steel 302 |
| 5   | Connection    | PP            |
| 6   | Tube          | PE            |
| 7   | Filter        | PP            |
| 8   | Trigger       | PP            |
| 9   | Washer holder | PP            |
| 10  | Washer        | NBR           |
| 11  | Spring        | st. steel 302 |
| 12  | Nozzle        | PP            |
| 13  | Valve         | POM           |
| 14  | O-ring        | NBR           |
| 15  | Seal          | PE/EPE        |

#### **Photo**







# Datasheet MAXI JTBS270BVER