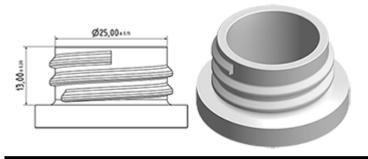

essional high-performance model with a very high output of 2.2 ml per stroke. The MAXI has an extremely robust construction, designed for constant use over a long period. It has a long contoured three-finger trigger for effort-free operation. The trigger surface is textured for an easy grip even with wet or gloved hands.

The nozzle is fully adjustable from a fine mist to a direct jet. A foamer nozzle is also available. The diptube filter is fitted as standard.

The Maxi is recommended for professional, industrial and janitorial use and for all applications where a large quantity of product sprayed is required.

#### **General Information**

- Ordering numbers : MAXI JTBS270BVER

- Spraying capacity: 2.2 ml

- Weight: 0.00 gr - Color : white green - Tube length: 270 mm

### Neck : 28/400



#### Standard packaging:

- 400 pcs per box

- Dimensions: 57 x 39 x 55 cm

- Gross weight: 1.25 Kg

**Exploded View** 

| Pos | description   | Material      |
|-----|---------------|---------------|
| 1   | Body          | PP            |
| 2   | Rivet         | POM           |
| 3   | Ring          | PP            |
| 4   | Ball          | st. steel 302 |
| 5   | Connection    | PP            |
| 6   | Tube          | PE            |
| 7   | Filter        | PP            |
| 8   | Trigger       | PP            |
| 9   | Washer holder | PP            |
| 10  | Washer        | NBR           |
| 11  | Spring        | st. steel 302 |
| 12  | Nozzle        | PP            |
| 13  | Valve         | POM           |
| 14  | O-ring        | NBR           |
| 15  | Seal          | PE/EPE