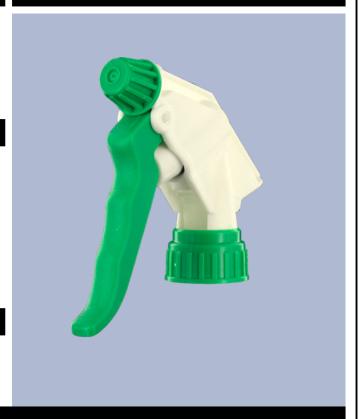

aging:

- 400 pcs per box

- Dimensions: 57 x 39 x 55 cm

- Gross weight: 1.25 Kg

**Exploded View** 

| Pos | description   | Material      |
|-----|---------------|---------------|
| 1   | Body          | PP            |
| 2   | Rivet         | POM           |
| 3   | Ring          | PP            |
| 4   | Ball          | st. steel 302 |
| 5   | Connection    | PP            |
| 6   | Tube          | PE            |
| 7   | Filter        | PP            |
| 8   | Trigger       | PP            |
| 9   | Washer holder | PP            |
| 10  | Washer        | NBR           |
| 11  | Spring        | st. steel 302 |
| 12  | Nozzle        | PP            |
| 13  | Valve         | POM           |
| 14  | O-ring        | NBR           |
| 15  | Seal          | PE/EPE        |

#### **Photo**







# Datasheet MAXI JTBS270BVER